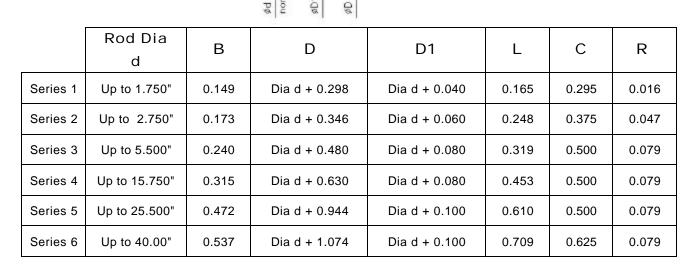

## Type: 315 Series L R n/2C ød nominal rod D1

|          | Rod Dia<br>d  | В     | n      |
|----------|---------------|-------|--------|
| Series 1 | Up to 1.750"  | 0.149 | 0.1181 |
| Series 2 | Up to 2.750"  | 0.173 | 0.1575 |
| Series 3 | Up to 5.500"  | 0.240 | 0.1575 |
| Series 4 | Up to 15.750" | 0.315 | 0.1969 |
| Series 5 | Up to 25.500" | 0.472 | 0.2362 |
| Series 6 | Up to 40.00"  | 0.537 | 0.3150 |